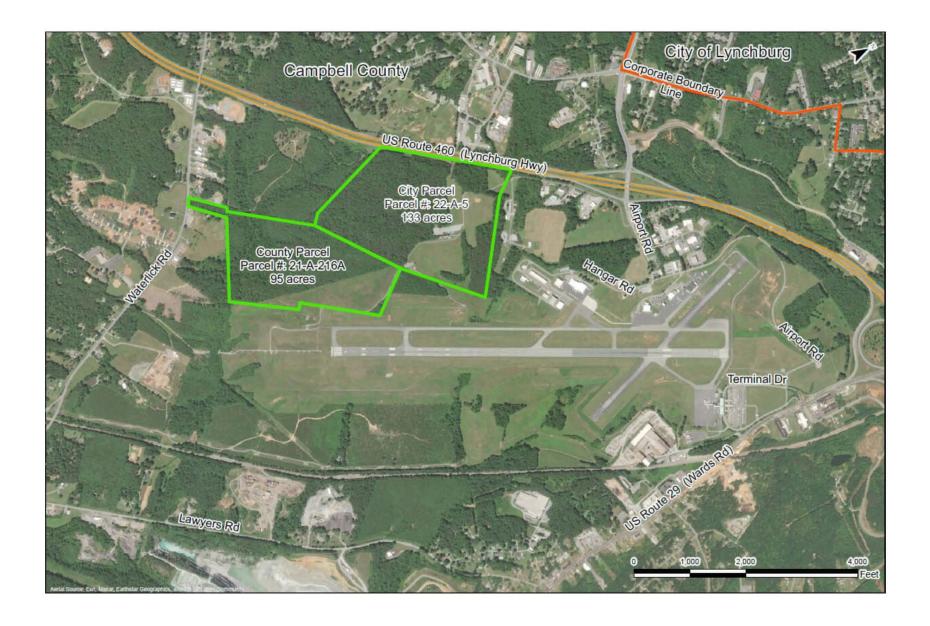

The Airport Commerce Park Regional Development project is advancing the Airport Commerce Park site from a Virginia Business Ready Sites Program characterization of Tier 2 to Tier 3. The site is road, rail, and air accessible and positions Lynchburg and Campbell County for a number of opportunities for mix business, industrial and aeronautical uses.

# of acres advanced to higher tier per Virginia Business Ready Sites Program (VBRSP)

Phase 1 due diligence completed

For more information, please contact: Marjette Upshur, Marjette.Upshur@lynchburgva.gov