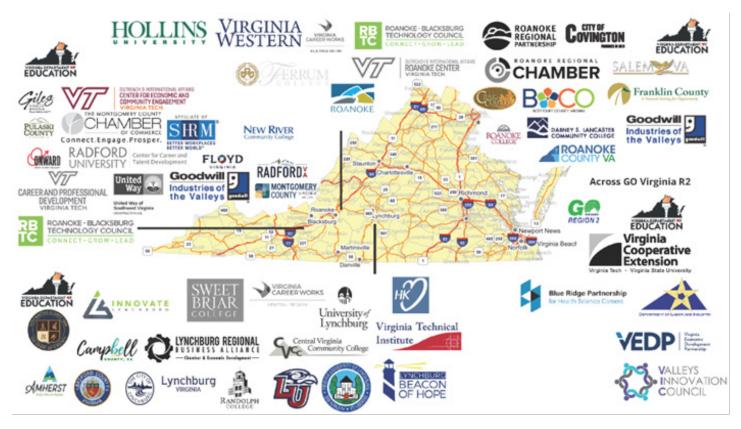

### Work-based learning and Talent Development Stakeholders

Region 2 Internship Collaborative stakeholders have overlapping but distinct missions and organizational structures around career exploration, experiential education, workforce development, talent development and retention. The collaborative is as a boundary spanner and bridge builder across multiple regions and localities. As an example of this, Region 2 includes 3 planning district commissions (New River Valley, Roanoke-Alleghany, greater Lynchburg) and covers parts of 4 different VDOE Superintendent's regions (regions 5, 6, 7, and Amherst County in region 8).

Map of stakeholders for the Region 2 Internship Collaborative grouped by geography: the New River Valley, Roanoke – Alleghany, greater Lynchburg, and those active across GO Virignia Region 2. Image created by Emma Ruby.