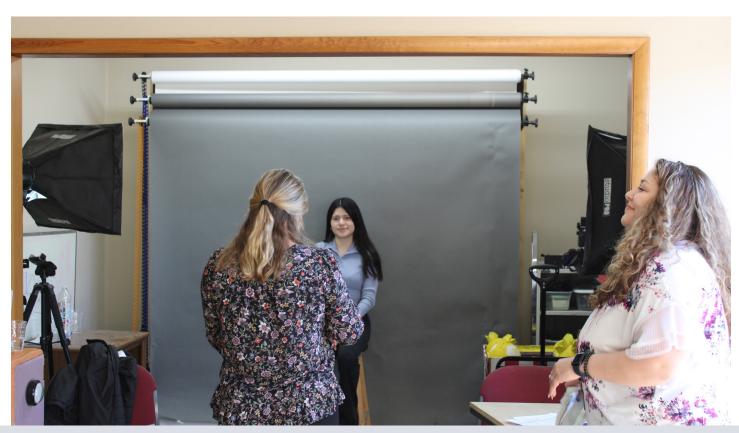

Quina Weber-Shirk, program manager for the Region 2 Internship Collaborative, speaks to internship workshop participants at Sweet Briar College.

Beverly Reid, executive director of career development at the University of Lynchburg, moderates an employer panel at Sweet Briar featuring Tabitha Abbott, director of operations at the Academy Center of the Arts; Jerry Griffin, senior public information officer at Lynchburg Water Resources; and Teresa Campbell, director of Brown Edwards & Company.